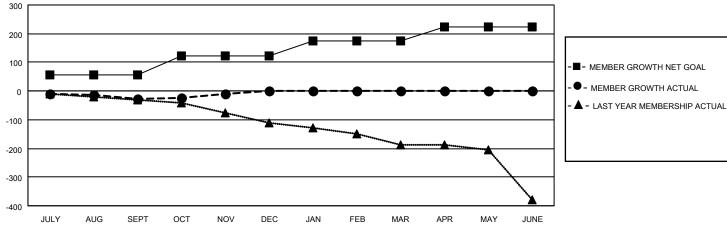

## **GMT MONTHLY MEMBERSHIP PROGRESS REPORT**

Multiple District 26

Results as of: 11/30/2024

LOCATION: MISSOURI

GMT CA 1

| Clubs         |               |             |               | Members               |                        |                         |                                                   |  |
|---------------|---------------|-------------|---------------|-----------------------|------------------------|-------------------------|---------------------------------------------------|--|
|               | RESULTS FOR   | R 2024-2025 |               | RESULTS FOR 2024-2025 |                        |                         |                                                   |  |
| QUARTER       | NEW CLUB GOAL | NEW CLUBS   | DROPPED CLUBS | QUARTER MEMB          | SER GROWTH NET<br>GOAL | MEMBER GROWTH<br>ACTUAL | DROPPED<br>MEMBERS ACTUA<br>(including transfers) |  |
| JULY/AUG/SEPT | 0             | 0           | 2             | JULY/AUG/SEPT         | 56                     | 156                     | 160                                               |  |
| OCT/NOV/DEC   | 7             | 0           | 0             | OCT/NOV/DEC           | 67                     | 83                      | 62                                                |  |
| JAN/FEB/MAR   | 0             | 0           | 0             | JAN/FEB/MAR           | 52                     | 0                       | 0                                                 |  |
| APR/MAY/JUNE  | 0             | 0           | 0             | APR/MAY/JUNE          | 49                     | 0                       | 0                                                 |  |

## GOALS AND ACTUAL MEMBERS CUMULATIVE

| DROPPED CLUBS: 2 |     | 85 CLUBS OF 279 ADDED 1 OR MORE | GENDER DISTRIBUTION        |                |   |
|------------------|-----|---------------------------------|----------------------------|----------------|---|
|                  |     | NEW MEMBERS                     | MALE                       | 4,908 (71.35%) |   |
|                  |     | ╣                               | FEMALE                     | 1,971 (28.65%) |   |
| DROPPED MEMBERS  |     |                                 |                            | ·              |   |
| DECEASED         | 36  | CLICK HERE FOR CUMULATIVE       | TOTAL FAMILY UNIT MEMBERS  |                | 0 |
| CLUB CANCELLED 0 |     | MEMBERSHIP DATA                 | FAMILY MEMBERS PAYING HALF |                |   |
| OTHER 178        |     |                                 |                            |                | 0 |
| TOTAL            | 214 |                                 |                            |                |   |